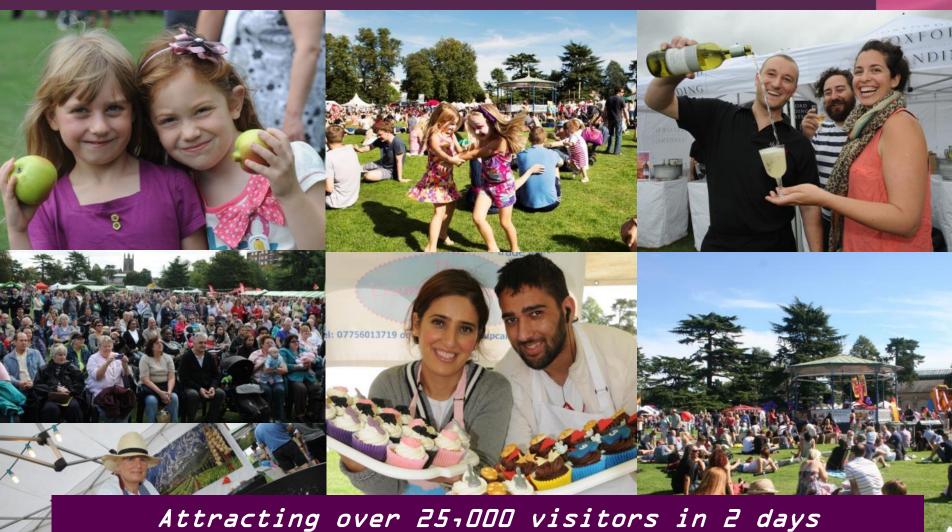

# Food & Drink Festival

Attracting over 25,000 visitors in 2 days
One of the top 10 in the UK - Daily Telegraphy 2013