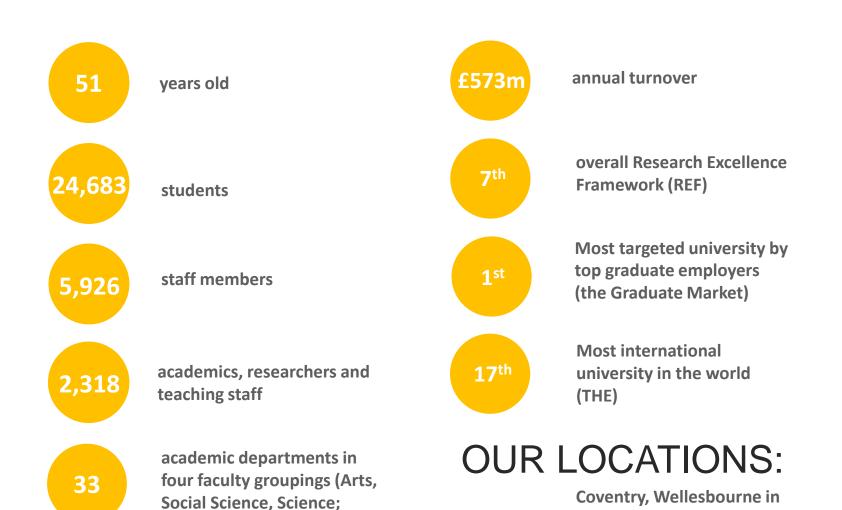

#### Stuart Croft

Vice-Chancellor & President University of Warwick

Medicine)

Warwickshire, London, California

Warwick
Volunteers
worked in 46
schools

Trained 560
doctors through
Warwick
Medical School

121

Trained 121 teachers through the Centre for Professional Education

25%

Of our graduates remain in the West Midlands

A global institution...

...That's locally engaged, in skills, research and innovation

 Skills and social mobility – new routes to higher education